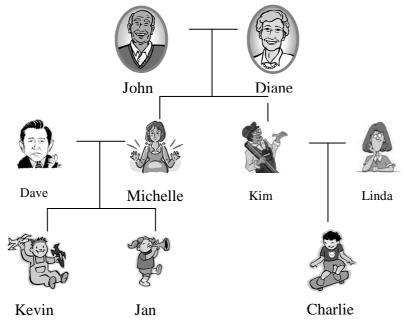

## II. Look at the family tree and fill in the blanks. (32%)

- 1. Dave is Kevin's \_\_\_\_\_.
- 2. Kim is Jan's \_\_\_\_\_.
- 3. Diane is Kevin's \_\_\_\_\_.
- 4. Michelle is Jan's \_\_\_\_\_.
- 5. Linda is Kevin's \_\_\_\_\_\_.
- 6. John is Jan's \_\_\_\_\_.
- 7. Charlie is Kevin's \_\_\_\_\_\_.
- 8. Kevin is Jan's \_\_\_\_\_.

My <u>uncle</u> and <u>aunt</u> live next to us, so we are <u>neighbors</u>. They have a <u>daughter</u> Linda and <u>son</u> Larry. Linda and Larry are my <u>cousin</u>.

| II.  | Lo  | ok at the family tree and fill in the blanks. (32%)          |
|------|-----|--------------------------------------------------------------|
|      | 1.  | Dave is Kevin's <u>father</u> .                              |
|      | 2.  | Kim is Jan's <u>uncle</u> .                                  |
|      | 3.  | Diane is Kevin's grandmother.                                |
|      |     | Michelle is Jan's <u>mother</u> .                            |
|      | 5.  | Linda is Kevin's <u>aunt</u> .                               |
|      | 6.  | John is Jan's <u>grandfather</u> .                           |
|      | 7.  | Charlie is Kevin's <u>cousin</u> .                           |
|      | 8.  | Kevin is Jan's <u>brother</u> .                              |
|      |     |                                                              |
| III. | Ea  | ch sentence contains one error. Please circle it and rewrite |
|      | the | e sentence. (28%)                                            |
|      | 1.  | Mrs Chang lives on Maple Street.                             |
|      |     | Mrs. Chang lives on Maple Street.                            |
|      | 2.  | they are my new neighbors.                                   |
|      |     | They are my new neighbors.                                   |
|      | 3.  | My brother and I play baseball on sunday morning.            |
|      |     | My brother and I play baseball on Sunday morning.            |
|      | 4.  | I have an appointment with Dr Chen.                          |
|      |     | I have an appointment with Dr. Chen.                         |
|      | 5.  | Mr wang is our new teacher.                                  |
|      |     | Mr. Wang is our new teacher.                                 |
|      | 6.  | I do my homework every evening                               |
|      |     | I do my homework every evening.                              |
|      | 7.  | My mom said, "let's start to work."                          |
|      |     | My mom said, "Let's start to work,"                          |
|      |     |                                                              |